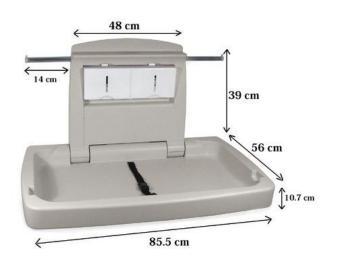

## Zilver Horizontal Wall Mounted Baby Changing Station -

Provide best-in-class safety and antimicrobial protection with Zilver horizontal baby changing station. The smooth, crevice free design with an adjustable safety belt and built-in liner dispenser. This commercial baby changing station is designed to fit any restroom or changing room layout. It is made with an antimicrobial agent that inhibits the growth of odor and stain causing bacteria. The hinged drop down design makes for easy opening and closing for when the unit is in use. Two built-in hooks provide ready access to a diaper bag or purse, while an accessory shelf holds baby changing supplies.

Micro ban antimicrobial protection.

Extra-wide surface.

Smooth molded bed with safety belts.

Universal instruction graphics and safety messages in six languages plus Braille. Liner dispensing slots.

Concealed pneumatic cylinder and metal mounting chassis.