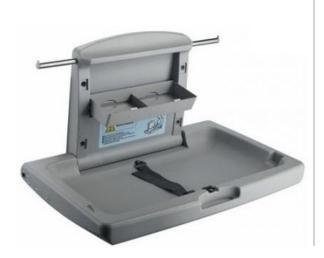

## Zilver Horizontal Wall Mounted Baby Changing Station -

Provide best-in-class safety and antimicrobial protection with Zilver horizontal baby changing station. The smooth, crevice free design with an adjustable safety belt and built-in liner dispenser. This commercial baby changing station is designed to fit any restroom or changing room layout. It is made with an antimicrobial agent that inhibits the growth of odor and stain causing bacteria. The hinged drop down design makes for easy opening and closing for when the unit is in use. Two built-in hooks provide ready access to a diaper bag or purse, while an accessory shelf holds baby changing supplies.