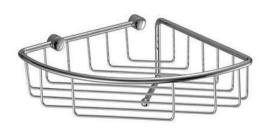

## Zilver Corner Basket Item Code : ZCB01

## Description:

Introduce a stylish and practical product to your bathroom with this Large Corner Soap Basket. Fix it to the wall in your shower or your bath to sit your soap or other bathroom products in it's completely versatile! Crafted from stainless steel with a polished chrome finish, this corner basket is certain to add a sparkle to your decor. A convenient extra bar underneath is perfect for hanging a sponge or flannel from to ensure proper drying and to keep your shower or bath looking neat and tidy.

Finish: Chrome

Product Style: Contemporary Size: 210 mm x 210 mm x 65 mm