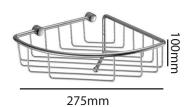

## Zilver Corner Basket Item Code : ZCB01





## Description:

Introduce a stylish and practical product to your bathroom with this Large Corner Soap Basket. Fix it to the wall in your shower or your bath to sit your soap or other bathroom products in it's completely versatile! Crafted from stainless steel with a polished chrome finish, this corner basket is certain to add a sparkle to your decor. A convenient extra bar underneath is perfect for hanging a sponge or flannel from to ensure proper drying and to keep your shower or bath looking neat and tidy.

Finish: Chrome

Product Style: Contemporary Size: 210 mm x 210 mm x 65 mm