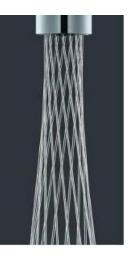

## **Description:**

The new MIKADO aerator (neoperl) turns the water stream into an eye-catcher when washing your hands. The aerator's extraordinary, grid-like stream pattern with its simple beauty will be a source of inspiration for faucet designers.

Features and Benefits

Distinguished stream with delicate lines and a unique spray pattern.

Provides non-splashing, non-aerated spray.

Pressure compensating for constant flow from 20 to 80 psi.

Anti-clogging dome screen filters sediment and particles.