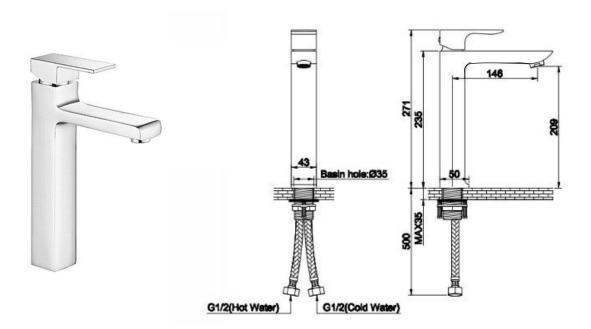

## Zilver Kare Basin Mixer Long Item Code: ZKAR100

## Basic information:

This is a very well designed and styled basin mixer, its ultra modern and sleek style is timeless. it is very well made with great material for long lasting use, it has excellent quality chrome finish and brass construction. The design of the body is simple yet elegant, the pin lever handle is ergonomically designed for the ease of daily use. This great basin mixer will for sure complement any bathroom renovations.

## **FEATURES**

- Cartridge: 35mm Ceramic
- inclusive of Flexible connection hoses with brass nuts
- Chrome plating 0.5 μm
- Nickel plating 14 μm
- Minimum pressure 0.1 mpa /14.5psi/1ba

www.zilver.co