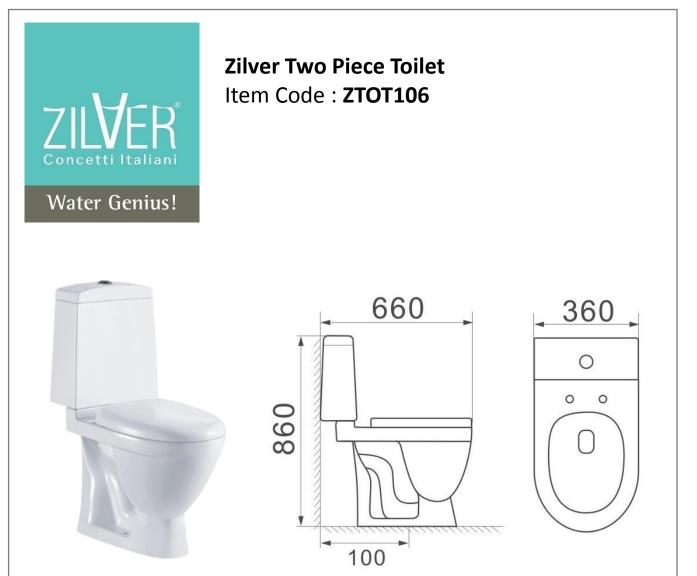

## **Zilver Two Piece Toilet**

Zilver Two Piece Toilet he best *toilet* we can offer comfort and convenience. It is easy to use and can provide an easy access to virtually all types of users Features

- Duel Flush system
- Elongated bowl offers added room and comfort.
- 3/6 liter per flush.
- Soft Closing PP Set cover