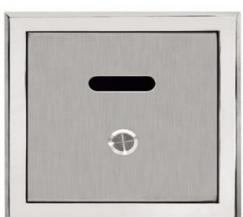

## **Zilver Concealed Sensor Urinal Flush Value** Item Code : **ZY1067**

## **Basic information:**

Concealed Sensor Urinal Flush Value

Single chip microcomputer design, automatic induction, two-stage washing, water saving.

Four No. 5 alkaline batteries are used 100 times a day without replacement within two years. (AC and DC power supply available)

Fine drawing, all stainless steel design, with handle.

Stainless steel box, all copper solenoid valve: electronic part seal design, waterproof and moisture-proof.

It can be adjusted automatically within 30-70cm as required.