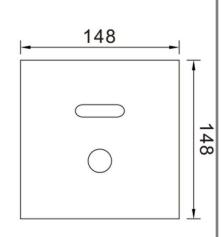

Fine drawing, all stainless steel design, with handle.

Stainless steel box, all copper solenoid valve: electronic part seal design, waterproof and moisture-proof.

It can be adjusted automatically within 30-70cm as required.