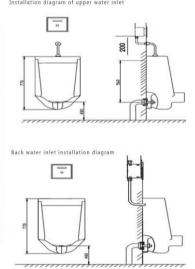

Equipped with manual button to prevent the sensor from being damaged and unable to be used.

Installation of concealed wall type, straight up and down, suitable for wall installation above 10cm thick.

Wash automatically every 24 hours to avoid peculiar smell caused by water drying in the water trap.