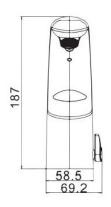

## **SPECIFICATION**

**Product Standard EN 15091** 

Aerator Type M24X1 Male Threaded

**Flow Rate** 7.5 – 9 Lt / Min (3 Bar)

Operation Type Electronic and Sensor with Automatic Photocell Eyed

Spout Length 95 mm

Spout Height 135 mm

Water Connection Flex Dimension 1/2"

Max. Performance Temperature 80°C

**Suggested Performance Temperature 60°C** 

**Photocell Faucet Energy Feed System** Electric (220V / 12V) and Battery (6V DC Lithium Cell)

Product Total Height 160 mm

www.zilver.co