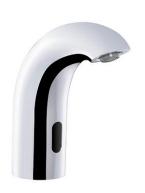

## Zilver Sensor Mixer Item Code : ZY9030T

## **Basic information:**

Zilver Infrared Automatic Basin Spout is truly modern with its innovative infrared technology. Fully hands-free operation via the built-in infrared sensor means that this spout provides an easy and hygienic wash on a daily basis. A strikingly curved angled design for this piece is not just a visual flourish but also ensures convenient placement so that simply placing your hands within the sensing range activates the water flow which also makes it water-efficient. It is constructed using best quality brass and finished in shiny chrome for a durable and sophisticated looking fitting.