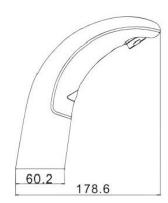

## **SPECIFICATION**

**Product Standard EN 15091** 

Aerator Type M24X1 Male Threaded

**Flow Rate** 7.5 – 9 Lt / Min (3 Bar)

Operation Type Electronic and Sensor with Automatic Photocell Eyed

Spout Length 95 mm

Spout Height 135 mm

Water Connection Flex Dimension 1/2"

Max. Performance Temperature 80°C

**Suggested Performance Temperature 60°C** 

**Photocell Faucet Energy Feed System** Electric (220V / 12V) and Battery (6V DC Lithium Cell)