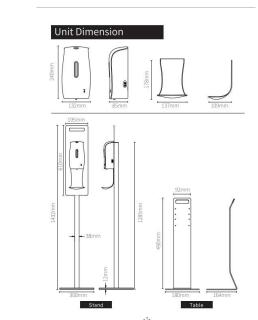

#### Features:

Capacity : 1000 ml Material : ABS, PP Installation with stand Length: 132 Width: 85 Height: 240 mm Carton Size: 560 x 485 x 265 mm vol: 600ml Unit Weight: 642g **Technic Parameter:** Working Voltage: DC6V Working Current: 700mA Sensing Distance: 2-10cm Standby Current: 4pcs AA batteries