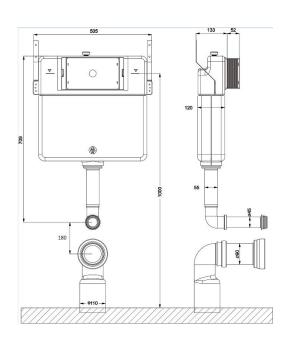

## Description

The Zilver flushing cistern concealed is a great choice if you are looking for a concealed cistern. The concealed cistern tank is much sought after as it takes up less space, against the traditional cistern tanks. With dual flush and start/stop option, it is easy to use. With a 6-9 litre adjustable capacity, it is one of the most sought after. this cistern to incorporate with Zilver wall hung or other wall hung closets.

## **Features**

**ABS Push-Button** 

Dual-Flush

Water-Saving Adjustable Full/Half Flush Volumes

**6Ltr Cistern** 

www.zilver.co