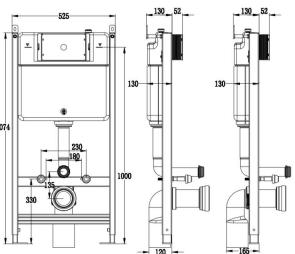

## Water Genius!

Zilver Concealed Flush Tank with Frame

## Description:

Zilver flush toilet systems for wall-hung toilets are for the modern bathroom design, Also known as a concealed cistern, each in-wall flush toilet tank is leak-tested before shipment. Duel flush system and accompanied with fixing sets and inlet outlet pipes. Standard flush volume is 1.6 gallons (6 liters) &0.8 gallons (3 liters) for liquids.

Features:

- Two dual-flush configurations available:
- 1.6 / 0.8 GPF
- 1.28 / 0.8 GPF
- Compatible with Any Wall hung Toilet
- Front actuation
- Heavy Metal Frame
- Inclusive of Fixing sets, inlet/outlet pipes