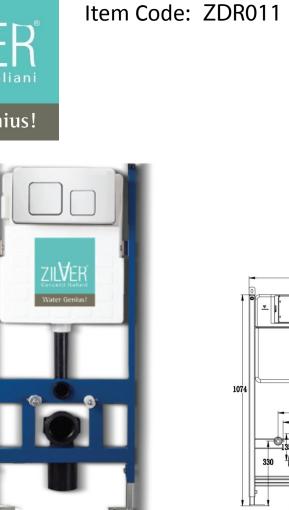

## Water Genius!

Zilver Concealed Flush Tank with Frame

## Description:

Zilver flush toilet systems for wall-hung toilets are for the modern bathroom design, Also known as a concealed cistern, each in-wall flush toilet tank is leak-tested before shipment. Duel flush system and accompanied with fixing sets and inlet outlet pipes. Standard flush volume is 1.6 gallons (6 liters) &0.8 gallons (3 liters) for liquids.

Features:

- Two dual-flush configurations available:
- 1.6 / 0.8 GPF
- 1.28 / 0.8 GPF
- Compatible with Any Wall hung Toilet
- Front actuation
- Heavy Metal Frame
- Inclusive of Fixing sets, inlet/outlet pipes