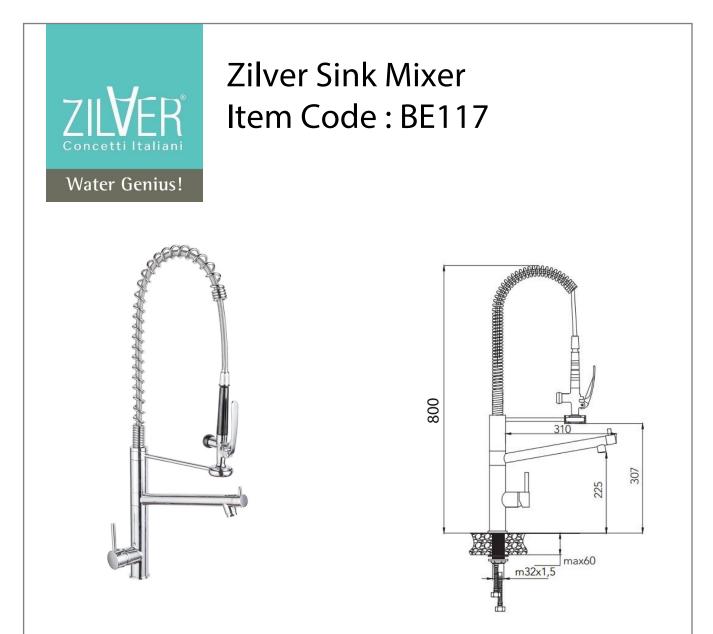

## **HEAVY DUTY DESIGN:**

kitchen sink faucets are designed to durably handle the rigors of a busy kitchen. Our pull out kitchen faucet features a high quality, sturdy all-metal body and handle, rust-resistant finishing, heavy duty spring, and a superior-grade ceramic cartridge.

## **ENJOY GREAT FUNCTIONALITY:**

With a one-function kitchen faucet sprayer and a separate pot filler spout, this pull out faucet allows you to handle all types of tasks. The spray head and stream spout can swivel around 360 degrees for full sink access, and the pre-rinse faucet ensures high pressure while still saving on water.

## EASY TO USE:

We've equipped this pull out spray kitchen faucet with a single handle that conveniently controls both water volume and temperature. You'll love the smooth swivel ac