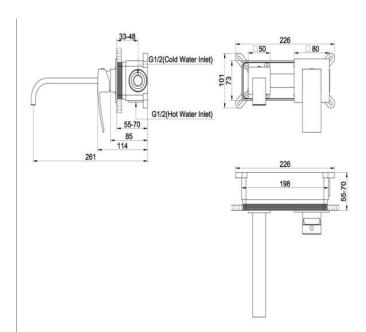

#### Features

Cartridge : 35 mm Ceramic with Brass Stick inclusive of Concealed body Chrome plating 0.2-0.3 micrometer Nickel Plating 8-10 micrometer Minimum pressure 0.1 mpa /14.5psi/ 1bar www.zilver.co