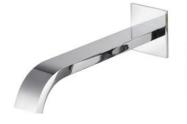

### Description

WAVE TWO HOLE BASIN MIXER WALL MOUNTED Zilver Wave two-hole sink tap has a practical range and can only be used with a concealed body which has to be separately purchased. Because the tap is built-in, the focus is entirely on its design. The tap consists of a spout and a handle to control the volume and temperature.