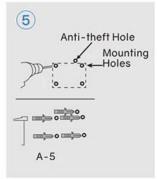

ap dispenser comes with smart motion infrared sensor that provides you a sanitary. – No Messy Spills – Anti-dripping & no trailing, the sensor soap / sanitizer dispenser help you reach the reduction of mess. – Wall Mounted – Easy installation and save space. Perfect for bathrooms, kitchens and laundry rooms. – Large Capacity – 1000ml Large Capacity will spare your precious times and frequency of refilling it. –

## **Recommended** use

Suitable for bathrooms, kitchens, offices, hospitals, hotel, restaurants and other public areas.

## www.zilver.co



Water Genius!

## Please choose a proper place to install this dispenser and keep at least 40cm free space below it.







Insert the key into the lock.

Unlock and open the front cover.

Take out the liquid tank.

Make the drilling marks.



Drill the holes and insert the plastic plugs.

Fixate the dispenser onto the wall with screws.



Load back the liquid tank.



Fill in foaming liquid soap.

## Note: Anti-theft hole is for installation in public places.



www.zilver.co