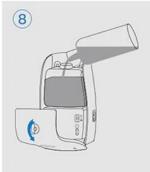

Drill the holes and insert the plastic plugs.

Fixate the dispenser onto the wall with screws.

Load back the liquid tank.

Fill in foaming liquid soap.