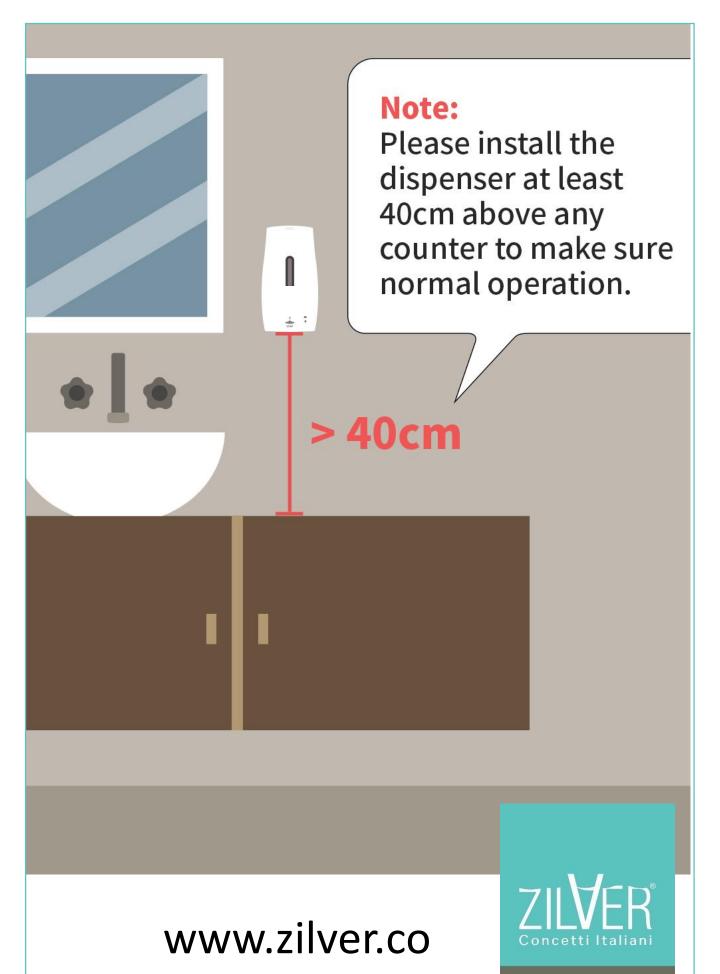

## Please choose a proper place to install this dispenser and keep at least 40cm free space below it.

Insert the key into the lock.

Unlock and open the front cover.

Take out the liquid tank.

Make the drilling marks.