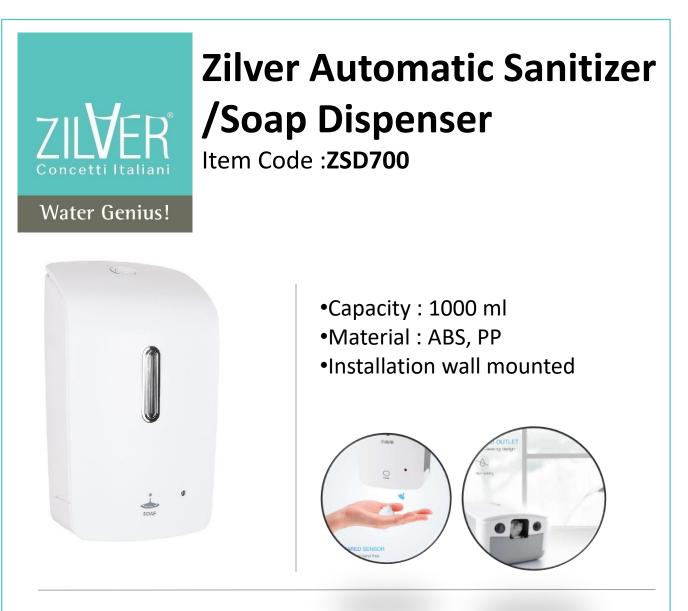

Zilver Automatic Liquid Soap Dispenser Wall mounted Liquid Hand Soap / Sanitizer Dispenser for Bathroom, Hotel, Restaurant

Touchless Experience – This hands free soap dispenser comes with smart motion infrared sensor that provides you a sanitary. – No Messy Spills – Anti-dripping & no trailing, the sensor soap / sanitizer dispenser help you reach the reduction of mess. – Wall Mounted – Easy installation and save space. Perfect for bathrooms, kitchens and laundry rooms. – Large Capacity – 1000ml Large Capacity will spare your precious times and frequency of refilling it. –