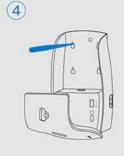

## Please choose a proper place to install this dispenser and keep at least 40cm free space below it.

Insert the key into the lock.

Unlock and open the front cover.

Take out the liquid tank.

Make the drilling marks.